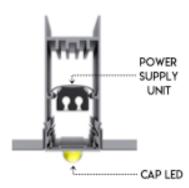

## **LED Lighting and Performance Solutions**

Cleanroom Ceiling Fluorescent Light Replacement

A BETTER SOLUTION FOR FLUORESCENT **BULB REPLACEMENT** 

LENZX LED lighting assembly is a product of remote phosphor technology, where the phosphor is contained in a cap away from the diode, permitting superior benefits.

## LED Lighting and Performance Solutions

Cleanroom Ceiling Fluorescent Light Replacement

**TECHNOLOGY** 

BENEFITS

LENZX's technology combines blue and white LEDs with a phosphor cap to render a warm, natural light with dramatically higher energy efficiency than the best-performing LEDs on the market.