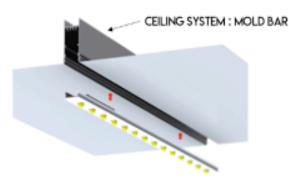

More Economical to Install. LENZX LED lights snap right into either new or existing lighting tracks, greatly reduces installation time compared to conventional lighting systems.

Reduced Interruption of Manufacturing Processes. Eliminating fluorescent light replacement cycles creates an opportunity for large cost savings by avoiding manufacturing disruptions.